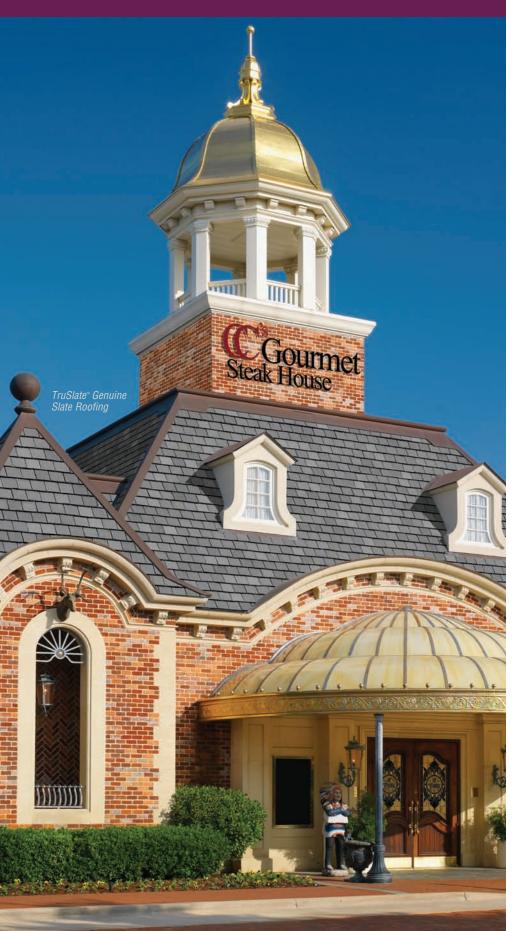

## Genuine Slate Roofing

Do you have a slate roof that needs to be replaced? Or have you always wanted to own a genuine slate roof but were afraid that it would be prohibitively expensive?

The TruSlate<sup>™</sup> system from GAF can make your dream of owning (or replacing) a genuine slate roof a reality. The TruSlate<sup>™</sup> system features:

- Real hand-split quarried slate (not a synthetic imitation)
- Affordable luxury (often comparable to the cost of the cheap-looking imitation "slates")
- **Perfect for new construction or remodeling** (because it typically eliminates the expensive structural modifications that old-fashioned slate requires)
- Improves resale value (and may even help you to sell a property more quickly)

### How did we do it?

On an old-fashioned slate roof, *half of each slate is never seen*, because it's tucked under the piece above it. We've replaced this wasted slate with a **high-tech waterproofing material**. With this ingenious design, the TruSlate<sup>™</sup> system can be installed on almost **any roof**.

**It goes without saying,** before you select your next roofing system, you owe it to yourself to consider the advantages of a genuine TruSlate<sup>\*\*</sup> roof. In fact, why even consider **a plastic imitation**, when you can get the **real thing for about the same price**—and for only a fraction of the cost of old-fashioned slate?