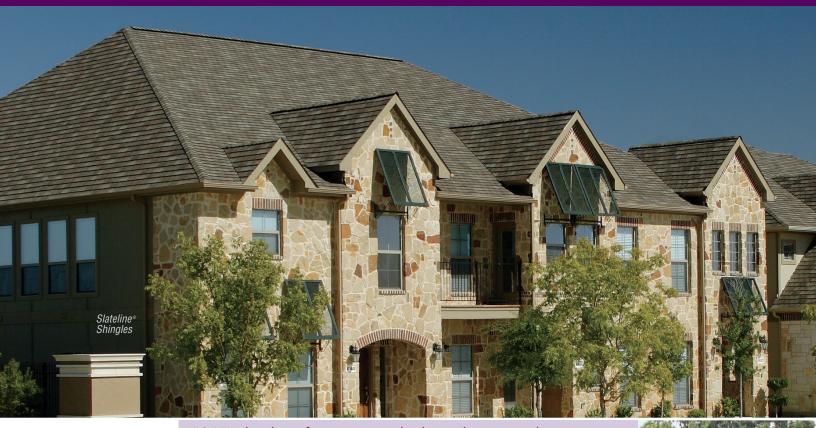

# **Houses Of Worship**

Slateline<sup>®</sup> Shingles

"...Camelot<sup>®</sup>, Slateline<sup>®</sup>, and Grand Slate<sup>™</sup> shingles are a perfect choice for the architectural style of most religious buildings."