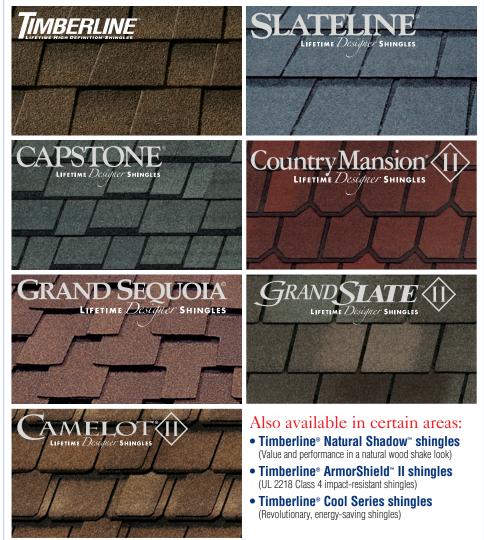

## Asphalt Shingle Selection Guide

For roofing projects on a **limited budget**, basic 3-tab shingles are a good choice.

If you're trying to create an **upscale look** for your property (or you have a roof where the shingles are more likely to be noticed), then an architectural or designer shingle can add beauty and help improve property value.

## Basic 3-Tab Shingles

(Note: Available only in the Northeast and Midwest)

## Architectural & Value-Series Designer Shingles

## Ultra-Premium Designer Shingles