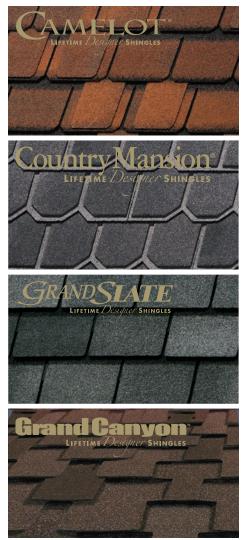

## Asphalt Shingle Selection Guide

For roofing projects on a **limited budget**, basic 3-tab shingles are a good choice.

If you're trying to create an **upscale look** for your property (or you have a roof where the shingles are more likely to be noticed), then an architectural or designer shingle can add beauty and help improve property value.

## Basic 3-Tab Shingles

(Note: Available only in the Northeast and Midwest)

## Architectural & Value-Series Designer Shingles

## Ultra-Premium Designer Shingles