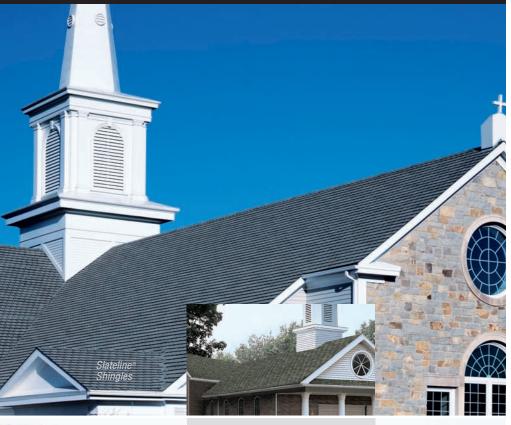

# **Houses Of Worship**

Slateline<sup>®</sup> Shingles

"...Camelot<sup>®</sup>, Slateline<sup>®</sup>, and Grand Slate<sup>™</sup> shingles are a perfect choice for the architectural style of most religious buildings."